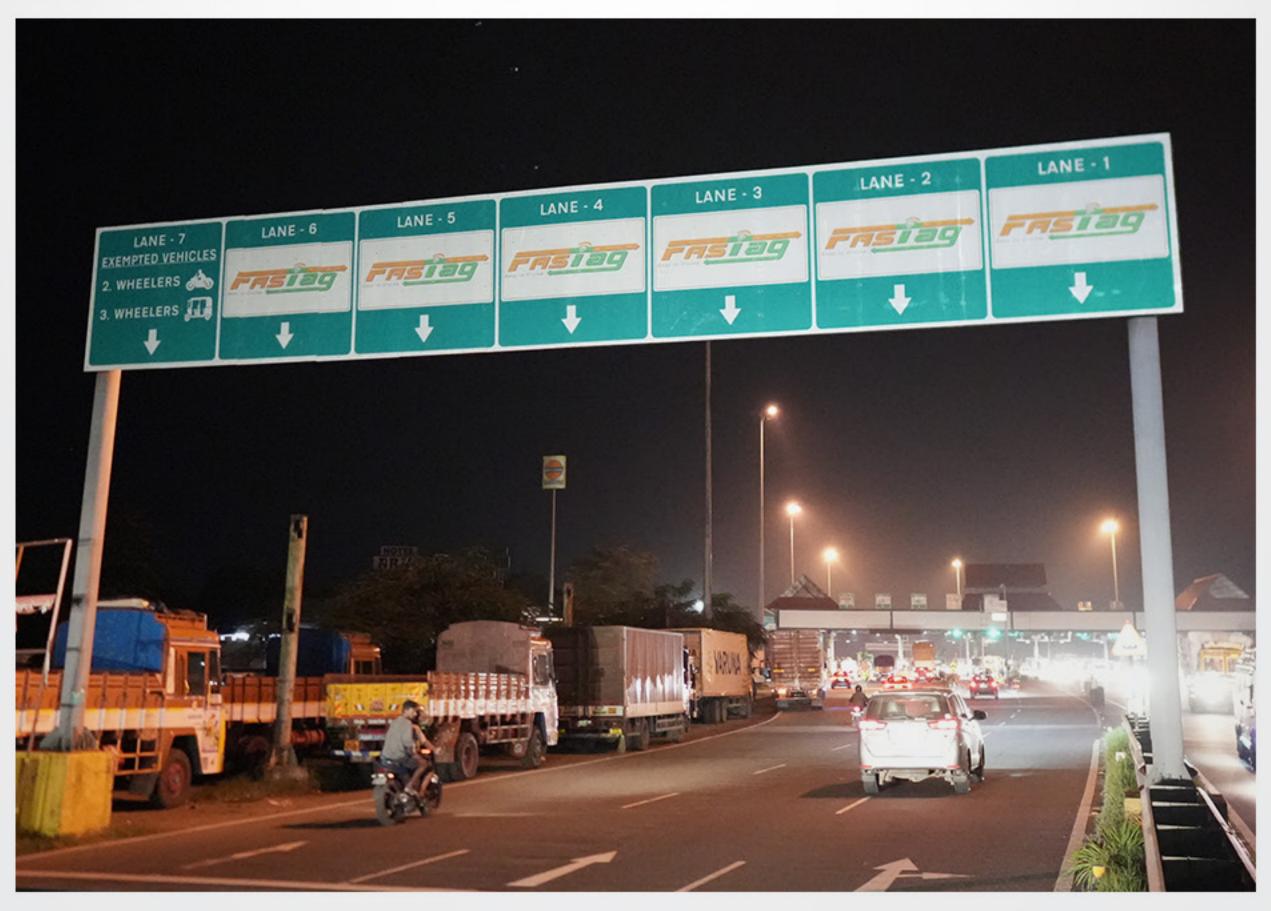

### **Road Signages**

Overhead gantry board, Direction board, Reflective signages

FEE COLLECTION BOOTH 1.25 Km AHEAD ടോൾ പിരിവുകേന്ദ്രം 1.25 കി.മി. അകലെ