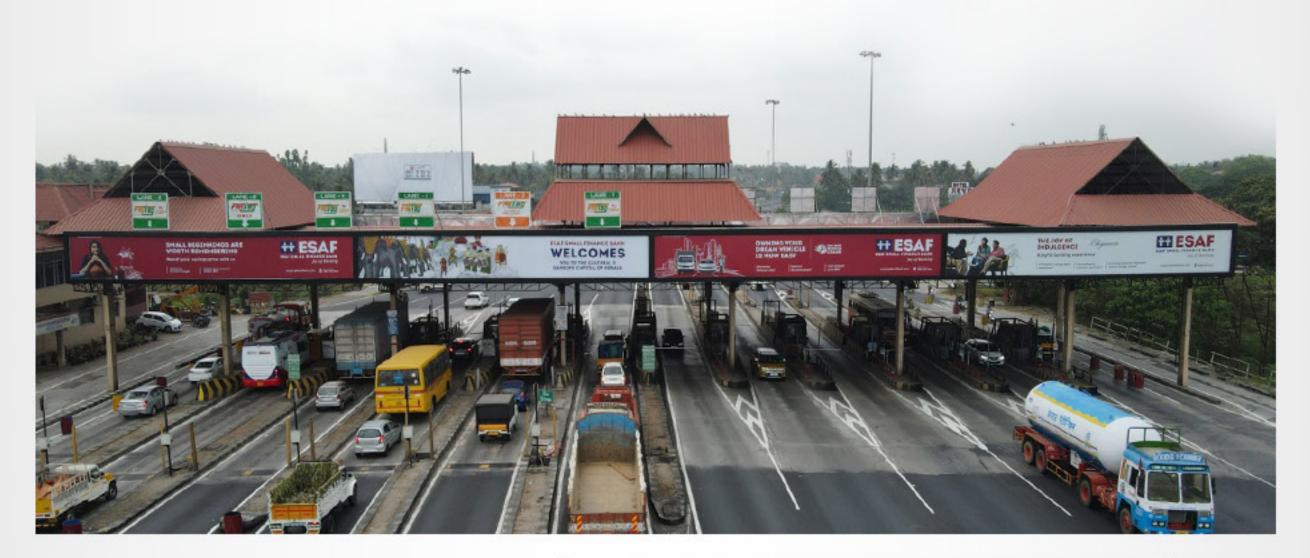

### **Road Signages**

Overhead gantry board, Direction board, Reflective signages

FEE COLLECTION BOOTH 1.25 Km AHEAD ടോൾ പിരിവുകേന്ദ്രം 1.25 കി.മി. അകലെ