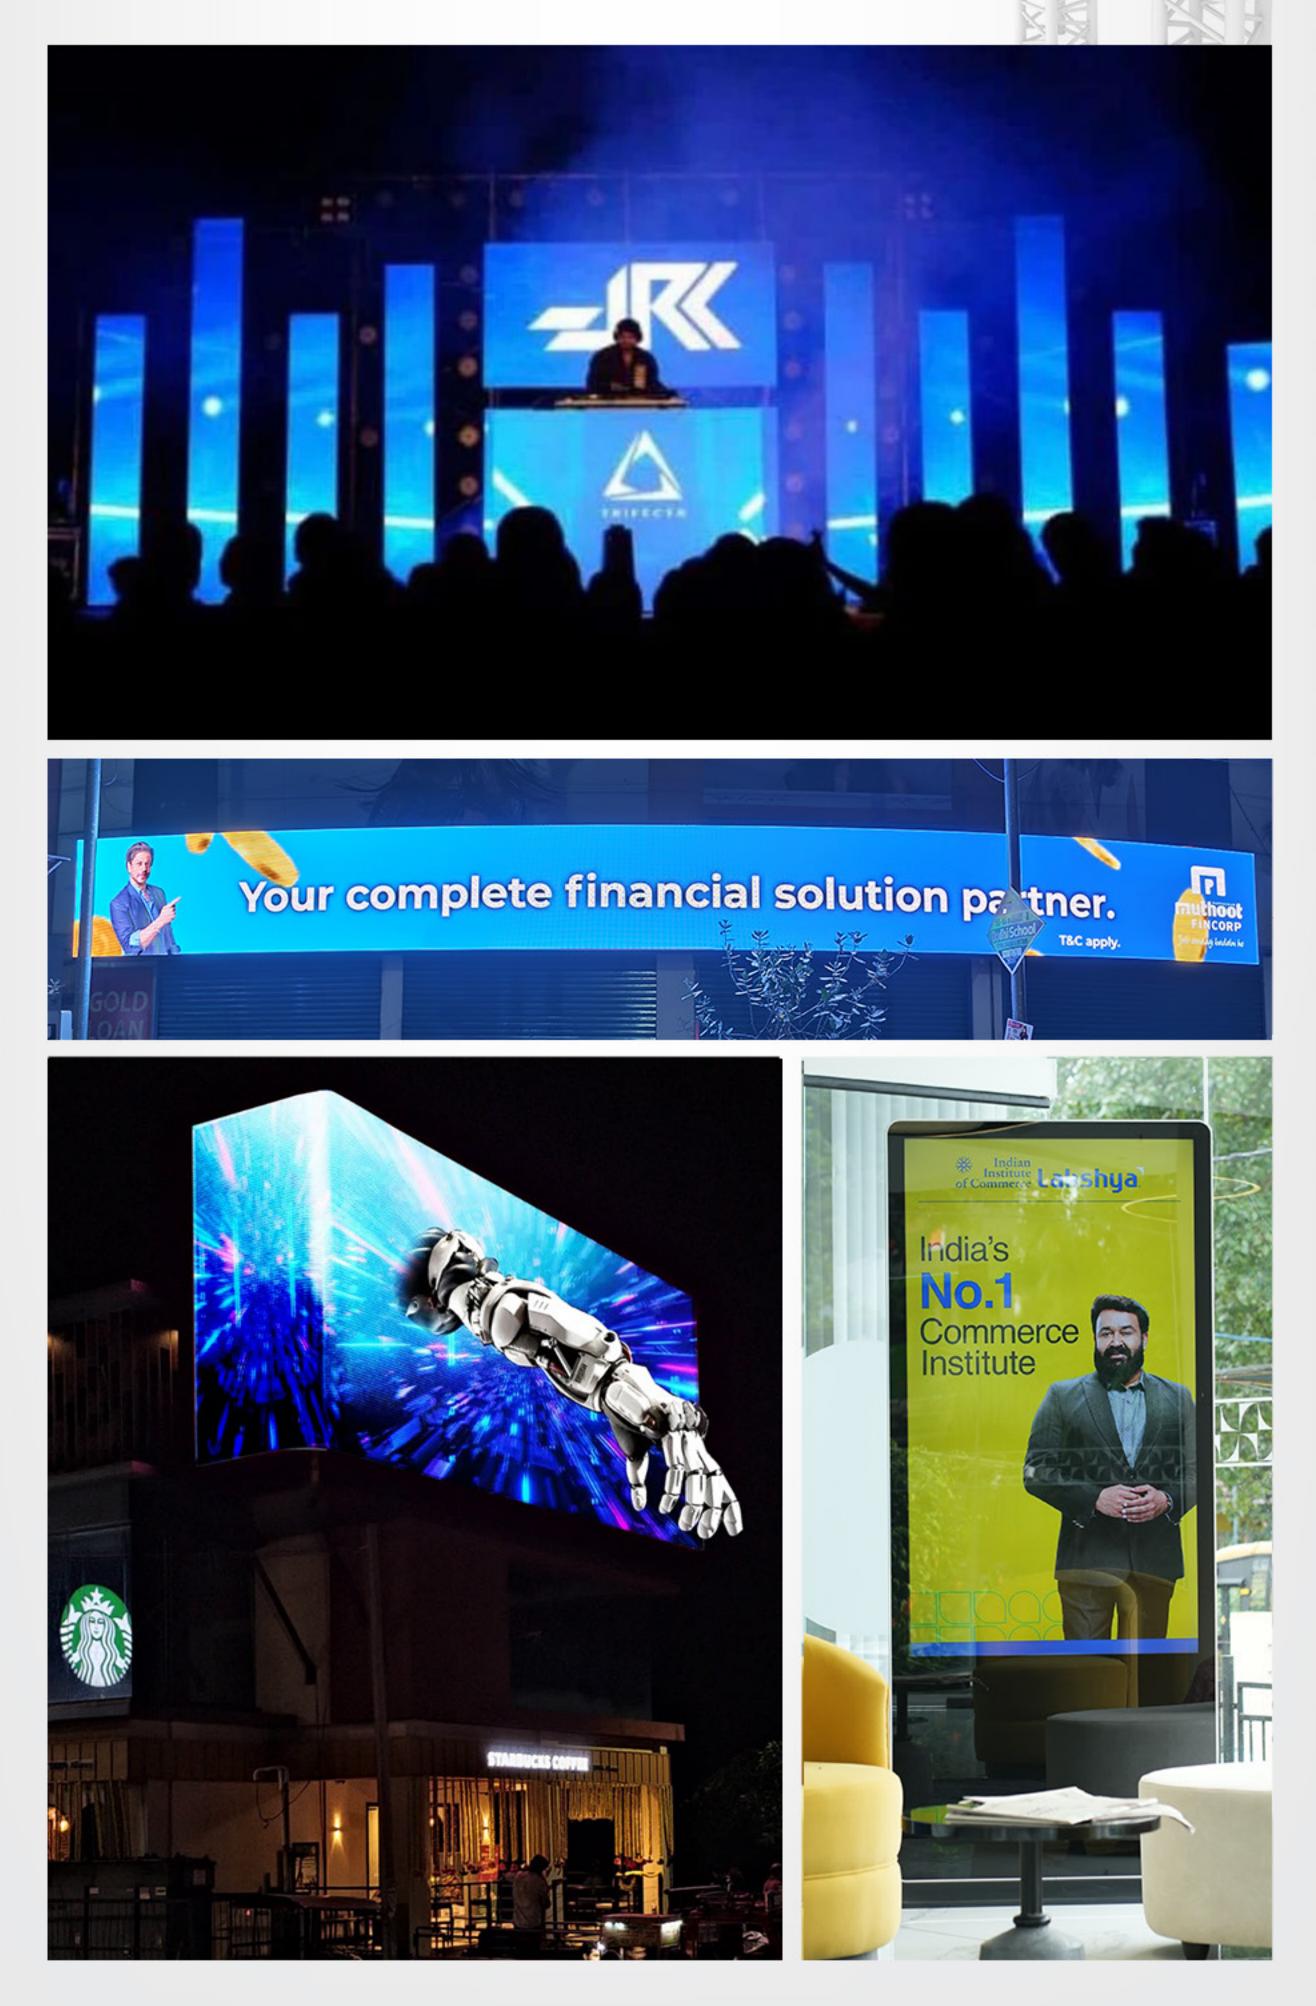

# **Digital Signages**

Digital Display Boards, Digital Standee Display, LED Digital Arch, Digital Billboard, 3D Digital Signage

# Signage Graphics

FLEETPLUS

GIRLS &

ACP Board, LED Board, Glow Sign Board, Liquid Acrylic, Wooden Board, 3D Letters, Steel, Rose Gold, Brass Letters, Acrylic Letters, Monument signages